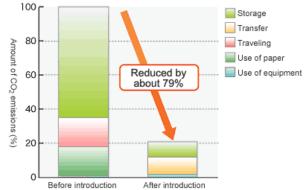

## Goods Management System SmartAsset Environmental Impact Evaluation Result

As a result of the reduction of physical transfer, use of paper, and material storage (inventory work hours, office air conditioning, lighting), the amount of CO<sub>2</sub> emissions is

reduced by 79%.