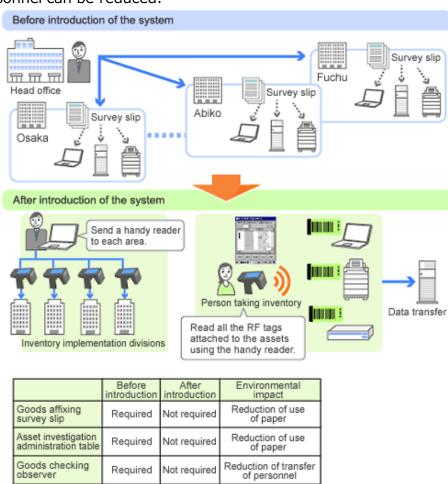

## Goods Management System SmartAsset Environmental Impact Evaluation Model

The asset management system using this system is goods management system for managing locations and taking inventory of fixed assets and equipment using RF tags. By introducing the system, the amount of CO<sub>2</sub> emissions generated by the use of paper and transfer of personnel can be reduced.