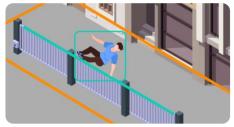

#### **Use Cases**

Scenario analysis is made possible with the combination of several detections.

Left Object

Loitering

Fallen Person Sudden Running

- \* Other applications include people or vehicle counting, speed detection, etc.
- Critical infrastructure protection Other Uses
  - Railway track intrusion
  - Illegal entry into hazardous zone
  - Illegal parking in restricted zone
- Loitering outside bank
- Illegal object removal
- Overcrowding >
- Snatch theft prevention