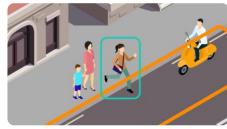

#### **Use Cases**

Scenario analysis is made possible with the combination of several detections.

Left Object

Loitering

Fallen Person Sudden Running

- \* Other applications include people or vehicle counting, speed detection, etc.
- Critical infrastructure protection Other Uses
  - Railway track intrusion
  - Illegal entry into hazardous zone
  - Illegal parking in restricted zone
- Loitering outside bank
- Illegal object removal
- Overcrowding >
- Snatch theft prevention