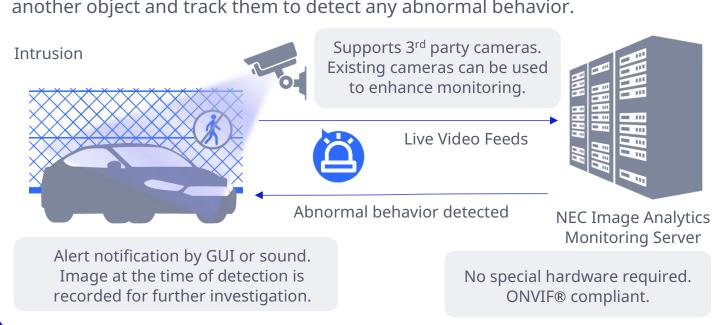

#### Characteristics

Detect moving objects in real time. Automatically recognize person, vehicle or another object and track them to detect any abnormal behavior.

### Improve monitoring process with various behavior detection technology

Early detection of problems and prevention of oversights can be realized effectively by monitoring places where abnormalities may occur.