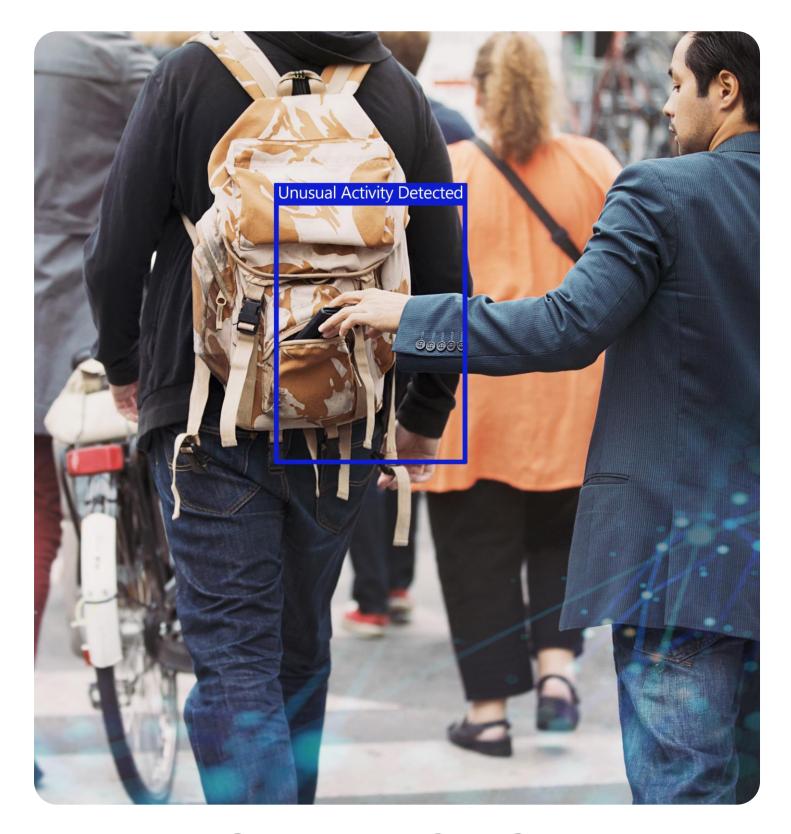

#### Raises Security

Automate the real-time detection and flagging of abnormal activities or persons of interest from large amounts of video, enhancing security and reducing human errors.

#### Characteristics

Detect moving objects in real time. Automatically recognize person, vehicle or another object and track them to detect any abnormal behavior.

#### **Use Cases**

Scenario analysis is made possible with the combination of several detections.

Left Object

Loitering

Fallen Person Sudden Running

- \* Other applications include people or vehicle counting, speed detection, etc.
- Critical infrastructure protection Other Uses
  - Railway track intrusion
  - Illegal entry into hazardous zone
  - Illegal parking in restricted zone
- Loitering outside bank
- Illegal object removal
- Overcrowding >
- Snatch theft prevention