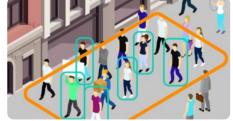

#### **Use Cases**

Scenario analysis is made possible with the combination of several detections.

Left Object

Loitering

Fallen Person Sudden Running

- \* Other applications include people or vehicle counting, speed detection, etc.
- Critical infrastructure protection Other Uses
  - Railway track intrusion
  - Illegal entry into hazardous zone
  - Illegal parking in restricted zone
- Loitering outside bank
- Illegal object removal
- Overcrowding >
- Snatch theft prevention