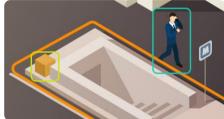

#### Sample of Visual Interface

Easy to define rules, scenarios, and regions.

Mask Area

No-Entry Line under Monitoring

Object Detection:

- People detected by green box
- Object detected by yellow box

**Object Tracking** 

Prohibited Area under Monitoring

**TOKYO NEC Corporation (Headquarters)** nec.com

Scan the QR code to head to our site for more information on our solutions and products. Follow us on these platforms for updates.