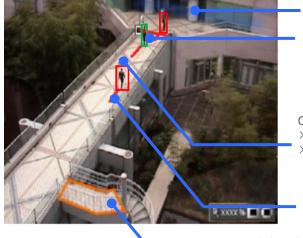

#### Sample of Visual Interface

Easy to define rules, scenarios, and regions.

Mask Area

No-Entry Line under Monitoring

Object Detection:

- People detected by green box
- Object detected by yellow box

**Object Tracking** 

Prohibited Area under Monitoring

**TOKYO NEC Corporation (Headquarters)** nec.com

Scan the QR code to head to our site for more information on our solutions and products. Follow us on these platforms for updates.